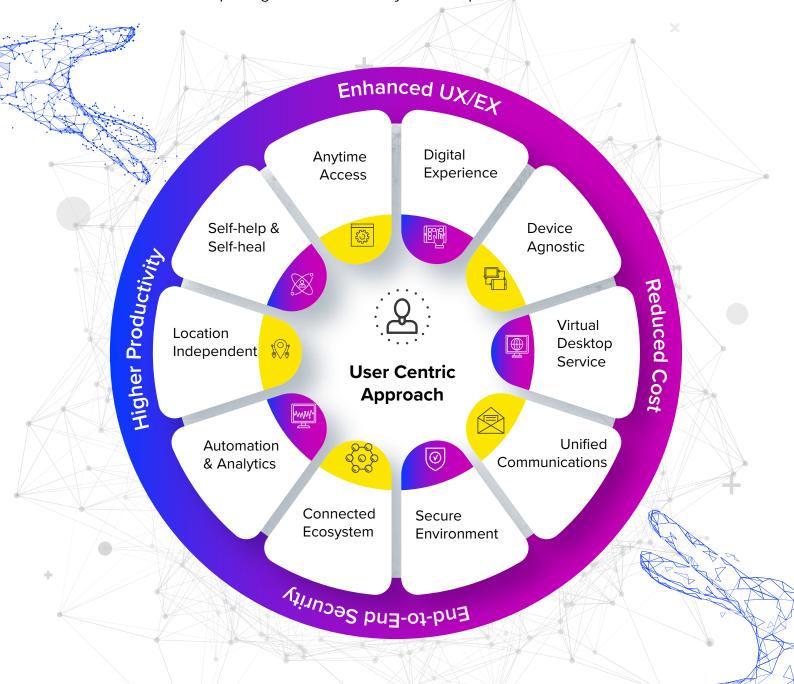

# DIGITAL WORKSPACE SERVICES

Empowering your workplace with productive and secure digital experience

Unlock your organization's complete potential with our revolutionary Digital Workspace Services. Elevate end-user security, redefine the user experience, achieve significant cost reductions, realize unmatched productivity enhancements, and enjoy dedicated 24/7 support — all encapsulated within a tailored package crafted to drive your triumph.

Leveraging the capabilities of ELLIPSE, our comprehensive workspace delivery platform, we provide ongoing support services for end-users, Al-driven user experience management based on analytics, and end-user automation. Our suite encompasses chatbots, self-healing functionalities, and self-help features, enabling automated incident resolution, support for remediation, and change management across all organizational tiers.

#### **Our Digital Workspace Services Offerings**